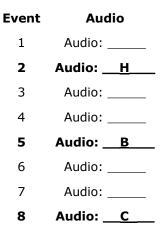

- During the first listening, complete the events in a sequential order they are disorganized, write one letter from <u>A-D-E-F-G</u> to the audios listened to that correspond to the events <u>1, 3,</u> <u>4, 6, and 7</u>.
- 2) The following three events and audios were already matched for you as examples.

3) In the second 'listening' please check your answers.